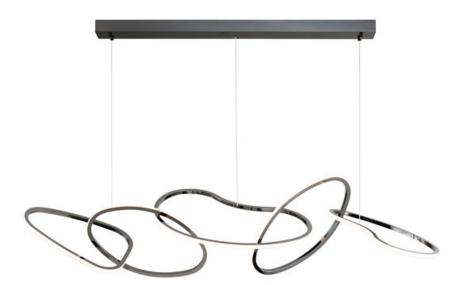

# **PRODUCT DESCRIPTION**

Abstract shapes of stainless steel are finished in Brushed Champagne or Black Chrome and intersect to create an intriguing sculpture of light. Unity provides both art and illumination for those searching for a unique lighting piece.

### **MEASUREMENTS**

: 16.5" L x 55" W x 12" H DIMENSION

MAX OAH : 131.75" OAH

CANOPY : 4.75" W x 1.75" H x 39.25" L

HANGING WEIGHT : 19.8 lb LAMPING

LUMENS : 4,800 Rated (2,800 Del.)

BULB : 50W LED DC Integrated , 50W Total

## **FINISHES OPTION**

Black Chrome (BC)

Brushed Champagne (BCN)

### MATERIAL

Stainless Steel