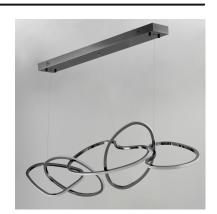

# **PRODUCT DESCRIPTION**

Abstract shapes of stainless steel are finished in Brushed Champagne or Black Chrome and intersect to create an intriguing sculpture of light. Unity provides both art and illumination for those searching for a unique lighting piece.

### **MEASUREMENTS**

: 16.5" L x 55" W x 12" H DIMENSION

MAX OAH : 131.75" OAH

CANOPY : 4.75" W x 1.75" H x 39.25" L

HANGING WEIGHT : 19.8 lb LAMPING

LUMENS : 4,800 Rated (2,800 Del.)

BULB : 50W LED DC Integrated , 50W Total

## **FINISHES OPTION**

Black Chrome (BC)

Brushed Champagne (BCN)

### MATERIAL

Stainless Steel