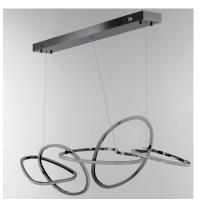

# **PRODUCT DESCRIPTION**

Abstract shapes of stainless steel are finished in Brushed Champagne or Black Chrome and intersect to create an intriguing sculpture of light. Unity provides both art and illumination for those searching for a unique lighting piece.

### **MEASUREMENTS**

: 16.5" L x 55" W x 12" H DIMENSION

MAX OAH : 131.75" OAH

CANOPY : 4.75" W x 1.75" H x 39.25" L

HANGING WEIGHT : 19.8 lb LAMPING

LUMENS : 4,800 Rated (2,800 Del.)

BULB : 50W LED DC Integrated , 50W Total

## **FINISHES OPTION**

Black Chrome (BC)

Brushed Champagne (BCN)

### MATERIAL

Stainless Steel