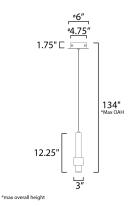

## **MEASUREMENTS**

DIMENSION : 2.75" L x 2.75" W x 12.25" H
MAX OAH : 134" OAH

CANOPY : 6" W x 1.75" H x 6" L

HANGING WEIGHT : 1.43 lb **LAMPING** 

INPUT VOLTAGE : 120V

LUMENS : 480 Rated (147 Del.)

BULB : 6W LED DC Integrated , 6W Total