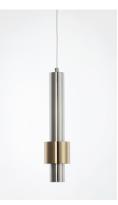

# PRODUCT DESCRIPTION

Tubular pendants finished in Satin Nickel or Matte Black in contrasting Satin Brass or Gold bands respectively. Light shines downward from the bottom of the pendant as well as a reveal of light behind the band.

### **FINISHES OPTION**

Satin Nickel / Satin Brass (SNSBR)