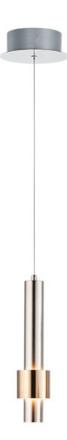

# PRODUCT DESCRIPTION

Tubular pendants finished in Satin Nickel or Matte Black in contrasting Satin Brass or Gold bands respectively. Light shines downward from the bottom of the pendant as well as a reveal of light behind the band.

### **FINISHES OPTION**

Satin Nickel / Satin Brass (SNSBR)