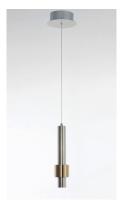

# PRODUCT DESCRIPTION

Tubular pendants finished in Satin Nickel or Matte Black in contrasting Satin Brass or Gold bands respectively. Light shines downward from the bottom of the pendant as well as a reveal of light behind the band.

### **FINISHES OPTION**

Satin Nickel / Satin Brass (SNSBR)