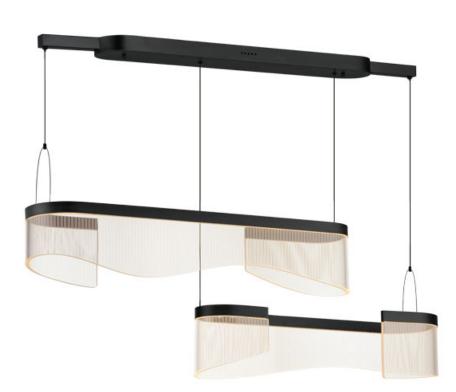

## **PRODUCT DESCRIPTION**

Composed of gently curving aluminum channels in Matte Black that supports a patterned translucent acrylic arranged in groups of vertical stripes, this series of pendants and coordinating ADA sconce expresses a musical quality in brilliant LED light. The wall sconce visibly suggests the shape of a piano, while the pendants return inward where they bend at the ends in an instrumental, elegant shape. A story told in simple forms, the collection is illuminated by dedicated LED light sources concealed within the frames enhancing the translucent undulating slabs of patterned acrylic. Their sculptural form is sure to add wonder to both classical and modern settings.

## **MEASUREMENTS**

DIMENSION : 47.25" L x 10" W x 7" H

MAX OAH : 128.5" OAH HANGING WEIGHT : 18 lb