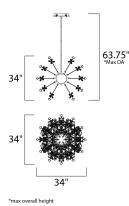

### **MEASUREMENTS**

DIMENSION MAX OAH HANGING WEIGHT

#### LAMPING

INPUT VOLTAGE **LUMENS BULB** BULB INCLUDED

DIMMABLE

CRI

COLOR\_TEMP

: 34" L x 34" W x 34" H

: 63.75" OAH

: 41.03 lb