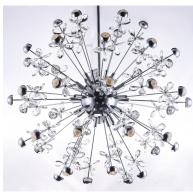

## PRODUCT DESCRIPTION

Just like a Supernova releasing a tremendous burst of energy, becoming extraordinarily bright, this collection of lighting sputniks into a brilliant display of crystal and LED illumination. High quality Beveled Crystals are back-lit by LED modules encased in Polished Chrome housings. Additional lighting is diffused through crystalline diffusers. The result of this is a dazzling interpretation of the astronomical event in a lighting sculpture.

## **FINISHES OPTION**

Polished Chrome (PC)

## **GLASS**

Crystal 20