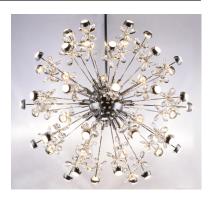

## PRODUCT DESCRIPTION

Just like a Supernova releasing a tremendous burst of energy, becoming extraordinarily bright, this collection of lighting sputniks into a brilliant display of crystal and LED illumination. High quality Beveled Crystals are back-lit by LED modules encased in Polished Chrome housings. Additional lighting is diffused through crystalline diffusers. The result of this is a dazzling interpretation of the astronomical event in a lighting sculpture.

## **FINISHES OPTION**

Polished Chrome (PC)

## **GLASS**

Crystal 20