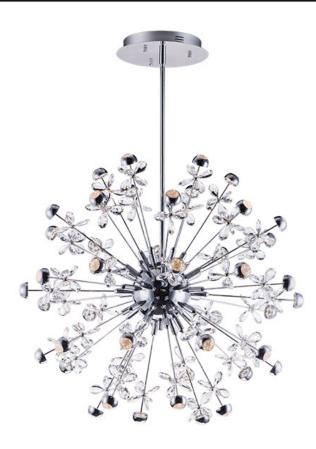

## PRODUCT DESCRIPTION

Just like a Supernova releasing a tremendous burst of energy, becoming extraordinarily bright, this collection of lighting sputniks into a brilliant display of crystal and LED illumination. High quality Beveled Crystals are back-lit by LED modules encased in Polished Chrome housings. Additional lighting is diffused through crystalline diffusers. The result of this is a dazzling interpretation of the astronomical event in a lighting sculpture.

## **FINISHES OPTION**

Polished Chrome (PC)

## **GLASS**

Crystal 20