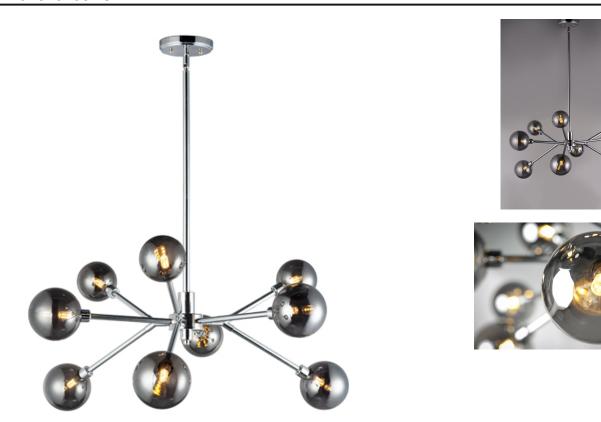

# **PRODUCT DESCRIPTION**

The reimagining of the classic Sputnik features threaded Mirror Smoke glass shades on a Polished Chrome body. To complete this shiny starburst pendant, we include our 4W G9 LED light bulb to create a spacey modern look.

## FINISHES OPTION

Polished Chrome (PC)

GLASS Smoke 138

MATERIAL Stainless Steel, Glass

RATINGS CETLus Dry Location