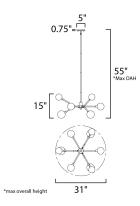

### MEASUREMENTS

DIMENSION MAX OAH CANOPY HANGING WEIGHT

### LAMPING INPUT VOLTAGE LUMENS BULB BULB INCLUDED DIMMABLE CRI COLOR\_TEMP

: 31" L x 31" W x 15" H : 55" OAH : 5" W x 0.75" H x 5" L : 6.38 lb

: 120V : 4,050 Rated : 4W LED G9 , 36W Total : (Included) : Triac CL : 90+ CRI : 3000K