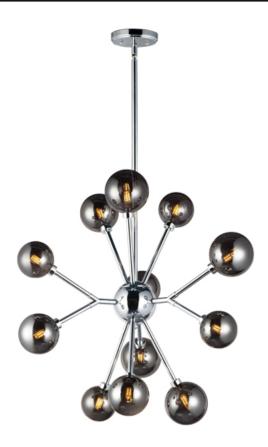

# PRODUCT DESCRIPTION

The reimagining of the classic Sputnik features threaded Mirror Smoke glass shades on a Polished Chrome body. To complete this shiny starburst pendant, we include our 4W G9 LED light bulb to create a spacey modern look.

### **MEASUREMENTS**

DIMENSION : 28.25" L x 28.25" W x 27" H MAX OAH : 60.75" OAH CANOPY : 5" W x 0.75" H x 5" L HANGING WEIGHT : 7.92 lb

LAMPING

INPUT VOLTAGE :120V LUMENS : 5,400 Rated

BULB : 4W LED G9 , 48W Total

## **FINISHES OPTION**

Polished Chrome (PC)

## **GLASS**

Smoke 138