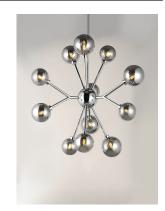

# PRODUCT DESCRIPTION

The reimagining of the classic Sputnik features threaded Mirror Smoke glass shades on a Polished Chrome body. To complete this shiny starburst pendant, we include our 4W G9 LED light bulb to create a spacey modern look.

## **FINISHES OPTION**

Polished Chrome (PC)

## **GLASS**

Smoke 138