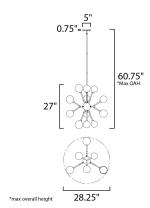

### **MEASUREMENTS**

DIMENSION : 28.25" L x 28.25" W x 27" H MAX OAH : 60.75" OAH CANOPY : 5" W x 0.75" H x 5" L HANGING WEIGHT : 7.92 lb

LAMPING

INPUT VOLTAGE :120V LUMENS : 5,400 Rated

BULB : 4W LED G9 , 48W Total