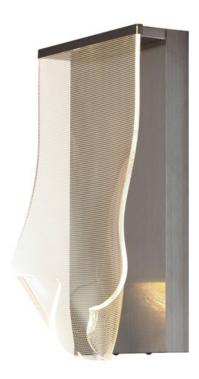

### **PRODUCT DESCRIPTION**

An airy arrangement of abstract forms, the Rinkle pendants feature sheets of transparent acrylic shaped by hand. The light guided acrylic captures the glow of energy efficient LEDs recessed within strips of shining stainless steel, obscuring the source of illumination. Delicately suspended by a series of thin wires, the pendants appear to be floating in an adjustable configuration of weightless light sculpture. Available in Polished Chrome, French Gold, and Brushed Gunmetal, its unique design adds a showstopping element to interior spaces.

# FINISHES OPTION

Brushed Gunmetal (BGM)
French Gold (FG)
Polished Chrome (PC)

#### GLASS

Patterned Acrylic 133

#### MATERIAL

Acrylic, Stainless Steel