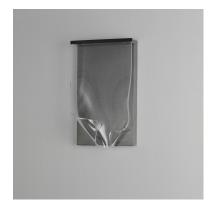

### **PRODUCT DESCRIPTION**

An airy arrangement of abstract forms, the Rinkle pendants feature sheets of transparent acrylic shaped by hand. The light guided acrylic captures the glow of energy efficient LEDs recessed within strips of shining stainless steel, obscuring the source of illumination. Delicately suspended by a series of thin wires, the pendants appear to be floating in an adjustable configuration of weightless light sculpture. Available in Polished Chrome, French Gold, and Brushed Gunmetal, its unique design adds a showstopping element to interior spaces.

# FINISHES OPTION

Brushed Gunmetal (BGM)
French Gold (FG)
Polished Chrome (PC)

#### GLASS

Patterned Acrylic 133

#### MATERIAL

Acrylic, Stainless Steel