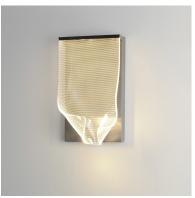

### **PRODUCT DESCRIPTION**

An airy arrangement of abstract forms, the Rinkle pendants feature sheets of transparent acrylic shaped by hand. The light guided acrylic captures the glow of energy efficient LEDs recessed within strips of shining stainless steel, obscuring the source of illumination. Delicately suspended by a series of thin wires, the pendants appear to be floating in an adjustable configuration of weightless light sculpture. Available in Polished Chrome, French Gold, and Brushed Gunmetal, its unique design adds a showstopping element to interior spaces.

# FINISHES OPTION

Brushed Gunmetal (BGM)
French Gold (FG)
Polished Chrome (PC)

#### GLASS

Patterned Acrylic 133

#### MATERIAL

Acrylic, Stainless Steel