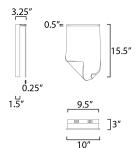

## **MEASUREMENTS**

 DIMENSION
 : 9.25" W x 16.5" H x 6" Ext

 MAX OAH
 : 9.25" W x 15.75" H

 HANGING WEIGHT
 : 5.06 lb

LAMPING

LUMENS : 350 Rated (210 Del.)

BULB : 4.5W LED DC Integrated , 4W Total

 BULB INCLUDED
 : (Integrated)