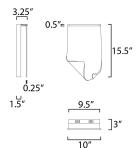

## **MEASUREMENTS**

DIMENSION MAX OAH HANGING WEIGHT

### LAMPING

LUMENS BULB

**BULB INCLUDED** 

**CRI** 

COLOR\_TEMP

: 9.25" W x 16.5" H x 6" Ext

: 9.25" W x 15.75" H

: 5.06 lb

: 350 Rated (210 Del.)

: 4.5W LED DC Integrated , 4W Total

: (Integrated) : 90 CRI

: 3000K