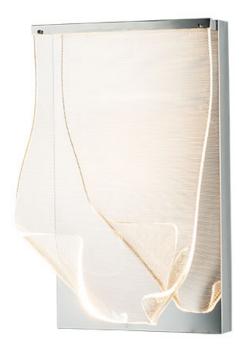

# PRODUCT DESCRIPTION

An airy arrangement of abstract forms, the Rinkle pendants feature sheets of transparent acrylic shaped by hand. The light guided acrylic captures the glow of energy efficient LEDs recessed within strips of shining stainless steel, obscuring the source of illumination. Delicately suspended by a series of thin wires, the pendants appear to be floating in an adjustable configuration of weightless light sculpture. Available in Polished Chrome, French Gold, and Brushed Gunmetal, its unique design adds a showstopping element to interior spaces.

#### **GLASS**

Patterned Acrylic 133

#### MATERIAL

Acrylic, Stainless Steel