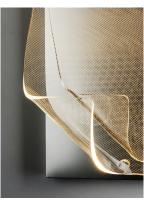

# PRODUCT DESCRIPTION

An airy arrangement of abstract forms, the Rinkle pendants feature sheets of transparent acrylic shaped by hand. The light guided acrylic captures the glow of energy efficient LEDs recessed within strips of shining stainless steel, obscuring the source of illumination. Delicately suspended by a series of thin wires, the pendants appear to be floating in an adjustable configuration of weightless light sculpture. Available in Polished Chrome, French Gold, and Brushed Gunmetal, its unique design adds a showstopping element to interior spaces.

#### **GLASS**

Patterned Acrylic 133

#### MATERIAL

Acrylic, Stainless Steel