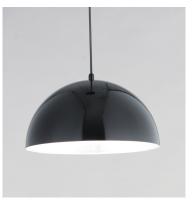

# PRODUCT DESCRIPTION

Constructed of double thick aluminum which has a hammered interior finish polished so to not only be beautiful but multiply the lumen output. High polish enamel paints finish the exterior for the ultimate reflective surface. The larger sizes are fitted with commercial grade LED and multi-volt input drivers that dim with both ELV and 0-10V functions.

## FINISHES OPTION

Gloss Black / Aluminum (GBAL)

Gloss Black / Gold (GBGLD) Gloss Navy / Aluminum (GNAL)

Gloss Taupe / Aluminum (GTAL)

Gloss White / Aluminum (GWAL)