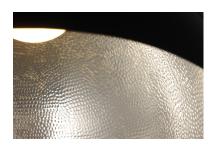

# PRODUCT DESCRIPTION

Constructed of double thick aluminum which has a hammered interior finish polished so to not only be beautiful but multiply the lumen output. High polish enamel paints finish the exterior for the ultimate reflective surface. The larger sizes are fitted with commercial grade LED and multi-volt input drivers that dim with both ELV and 0-10V functions.