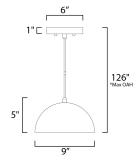

\*max overall height

#### **MEASUREMENTS**

DIMENSION : 9" L x 9" W x 5" H

MAX OAH : 126" OAH

CANOPY : 6" W x 1" H x 6" L

HANGING WEIGHT : 1.65 lb