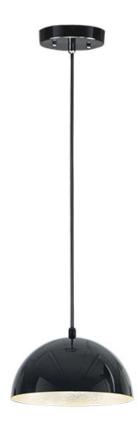

# PRODUCT DESCRIPTION

Constructed of double thick aluminum which has a hammered interior finish polished so to not only be beautiful but multiply the lumen output. High polish enamel paints finish the exterior for the ultimate reflective surface. The larger sizes are fitted with commercial grade LED and multi-volt input drivers that dim with both ELV and 0-10V functions.

## FINISHES OPTION

Gloss Black / Aluminum (GBAL)

Gloss Black / Gold (GBGLD) Gloss Navy / Aluminum (GNAL)

Gloss Taupe / Aluminum (GTAL)

Gloss White / Aluminum (GWAL)