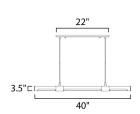

### **MEASUREMENTS**

DIMENSION : 40" L x 3" W x 3.5" H

MAX OAH

CANOPY : 5" W x 0.78" H x 22" L

HANGING WEIGHT : 6.61 lb