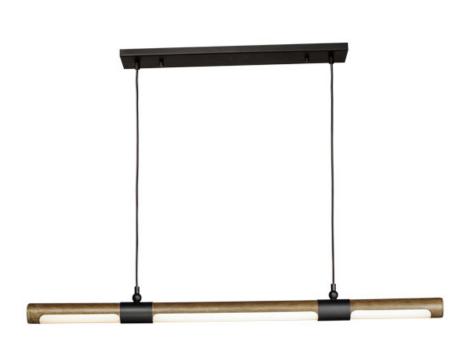

# PRODUCT DESCRIPTION

A softer approach to modern lighting, this collection utilizes a hydro dipping technique to create an Antique Pecan finish with Matte Black accents. The LED integrated light source evenly illuminates a white polycarbonate lens that provides ample down-lighting wherever it is installed.

### **FINISHES OPTION**

Antique Pecan / Black (APBK)