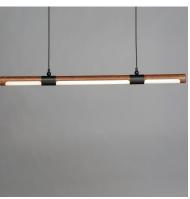

# PRODUCT DESCRIPTION

A softer approach to modern lighting, this collection utilizes a hydro dipping technique to create an Antique Pecan finish with Matte Black accents. The LED integrated light source evenly illuminates a white polycarbonate lens that provides ample down-lighting wherever it is installed.

### **FINISHES OPTION**

Antique Pecan / Black (APBK)