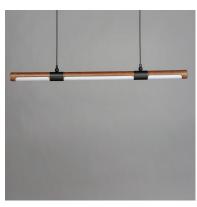

# PRODUCT DESCRIPTION

A softer approach to modern lighting, this collection utilizes a hydro dipping technique to create an Antique Pecan finish with Matte Black accents. The LED integrated light source evenly illuminates a white polycarbonate lens that provides ample down-lighting wherever it is installed.

### **FINISHES OPTION**

Antique Pecan / Black (APBK)