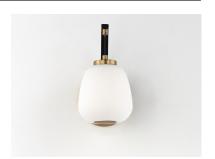

# PRODUCT DESCRIPTION

Drawing from the purity and grace of traditional Japanese lanterns, the Soji collection evokes a quiet sophistication through timeless form and thoughtful contrast. Sculpted Satin White glass diffuses a warm, inviting glow while suspended within bold two-tone frames of Gold and Black. With a wide array of pendants, sconces, and portable lamps in varied silhouettes, each piece embodies a soft contemporary aesthetic that resonates across interiors -- minimal yet impactful, refined yet approachable. Soii's expanded range offers design versatility for architectural spaces, layered lighting plans, and modern living environments seeking serene illumination with sculptural presence.

# **FINISHES OPTION**

Black / Gold (BKGLD)

# **GLASS**

Satin White 92

#### MATERIAL

Steel, Glass