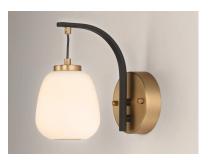

# PRODUCT DESCRIPTION

Drawing from the purity and grace of traditional Japanese lanterns, the Soji collection evokes a quiet sophistication through timeless form and thoughtful contrast. Sculpted Satin White glass diffuses a warm, inviting glow while suspended within bold two-tone frames of Gold and Black. With a wide array of pendants, sconces, and portable lamps in varied silhouettes, each piece embodies a soft contemporary aesthetic that resonates across interiors -- minimal yet impactful, refined yet approachable. Soii's expanded range offers design versatility for architectural spaces, layered lighting plans, and modern living environments seeking serene illumination with sculptural presence.

# **FINISHES OPTION**

Black / Gold (BKGLD)

# **GLASS**

Satin White 92

#### MATERIAL

Steel, Glass