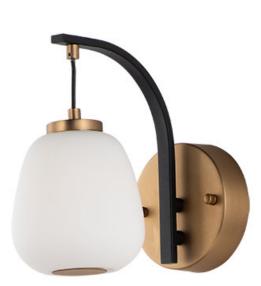

# PRODUCT DESCRIPTION

Drawing from the purity and grace of traditional Japanese lanterns, the Soji collection evokes a quiet sophistication through timeless form and thoughtful contrast. Sculpted Satin White glass diffuses a warm, inviting glow while suspended within bold two-tone frames of Gold and Black. With a wide array of pendants, sconces, and portable lamps in varied silhouettes, each piece embodies a soft contemporary aesthetic that resonates across interiors -- minimal yet impactful, refined yet approachable. Soii's expanded range offers design versatility for architectural spaces, layered lighting plans, and modern living environments seeking serene illumination with sculptural presence.

# **FINISHES OPTION**

Black / Gold (BKGLD)

# **GLASS**

Satin White 92

#### MATERIAL

Steel, Glass