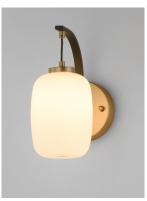

## PRODUCT DESCRIPTION

Drawing from the purity and grace of traditional Japanese lanterns, the Soji collection evokes a quiet sophistication through timeless form and thoughtful contrast. Sculpted Satin White glass diffuses a warm, inviting glow while suspended within bold two-tone frames of Gold and Black. With a wide array of pendants, sconces, and portable lamps in varied silhouettes, each piece embodies a soft contemporary aesthetic that resonates across interiors -- minimal yet impactful, refined yet approachable. Soii's expanded range offers design versatility for architectural spaces, layered lighting plans, and modern living environments seeking serene illumination with sculptural presence.

# **FINISHES OPTION**

Black / Gold (BKGLD)

## **GLASS**

Satin White 92