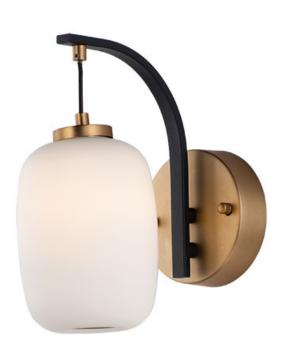

## PRODUCT DESCRIPTION

Drawing from the purity and grace of traditional Japanese lanterns, the Soji collection evokes a quiet sophistication through timeless form and thoughtful contrast. Sculpted Satin White glass diffuses a warm, inviting glow while suspended within bold two-tone frames of Gold and Black. With a wide array of pendants, sconces, and portable lamps in varied silhouettes, each piece embodies a soft contemporary aesthetic that resonates across interiors -- minimal yet impactful, refined yet approachable. Soii's expanded range offers design versatility for architectural spaces, layered lighting plans, and modern living environments seeking serene illumination with sculptural presence.

# **FINISHES OPTION**

Black / Gold (BKGLD)

## **GLASS**

Satin White 92