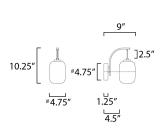

## **MEASUREMENTS**

LIGHTING\_DIRECTION

DIMENSION : 9" L x 4.75" W x 10.25" H x 9" Ext

: Down

MAX OAH : 4.75" W x 4.75" H

HANGING WEIGHT : 2.3 lb