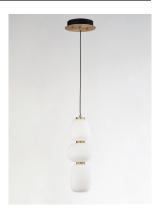

# PRODUCT DESCRIPTION

Drawing from the purity and grace of traditional Japanese lanterns, the Soji collection evokes a quiet sophistication through timeless form and thoughtful contrast. Sculpted Satin White glass diffuses a warm, inviting glow while suspended within bold two-tone frames of Gold and Black. With a wide array of pendants, sconces, and portable lamps in varied silhouettes, each piece embodies a soft contemporary aesthetic that resonates across interiors -- minimal yet impactful, refined yet approachable. Soii's expanded range offers design versatility for architectural spaces, layered lighting plans, and modern living environments seeking serene illumination with sculptural presence.