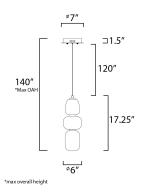

# **MEASUREMENTS**

DIMENSION : 6" L x 6" W x 17.25" H MAX OAH : 140" OAH CANOPY : 7" W x 1.5" H x 7" L HANGING WEIGHT : 5.1 lb