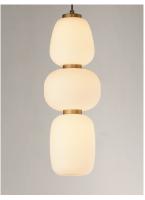

# PRODUCT DESCRIPTION

Drawing from the purity and grace of traditional Japanese lanterns, the Soji collection evokes a quiet sophistication through timeless form and thoughtful contrast. Sculpted Satin White glass diffuses a warm, inviting glow while suspended within bold two-tone frames of Gold and Black. With a wide array of pendants, sconces, and portable lamps in varied silhouettes, each piece embodies a soft contemporary aesthetic that resonates across interiors -- minimal yet impactful, refined yet approachable. Soii's expanded range offers design versatility for architectural spaces, layered lighting plans, and modern living environments seeking serene illumination with sculptural presence.