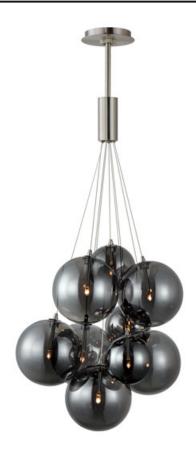

## **PRODUCT DESCRIPTION**

Clusters of glass globes in various sizes and color are suspended from a central point and burst outward. Configurations include a 4-Light, 9-Light, and 12-Light cluster and can be mounted close to the ceiling or included down rods to extend the height. Choose from options of Clear or Frosted glass globe clusters paired with Satin Nickel frames for an airy transitional design or be bold with Mirror Smoked glass or a varied combination of the glass including amber tinted suspended on a Matte Black frame with thin black cables. Small-scaled LED G4 lamps are included with the fixtures and centered in the glass accentuating the scale of the glass.

## FINISHES OPTION

Satin Nickel (SN)

GLASS Graduating Smoke 142