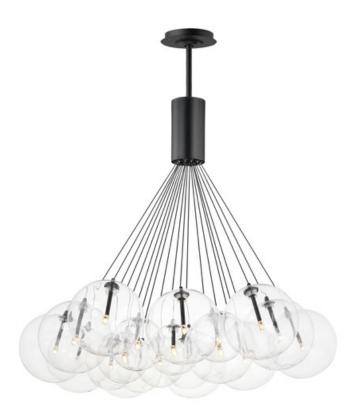

## **PRODUCT DESCRIPTION**

Clusters of glass globes in various sizes and color are suspended from a central point and burst outward. Configurations include a 4-Light, 9-Light, and 12-Light cluster and can be mounted close to the ceiling or included down rods to extend the height. Choose from options of Clear or Frosted glass globe clusters paired with Satin Nickel frames for an airy transitional design or be bold with Mirror Smoked glass or a varied combination of the glass including amber tinted suspended on a Matte Black frame with thin black cables. Small-scaled LED G4 lamps are included with the fixtures and centered in the glass accentuating the scale of the glass.

| MEASUREMENTS   |                                  |
|----------------|----------------------------------|
| DIMENSION      | : 35.25" L x 35.25" W x 59.25" H |
| MAX OAH        | : 103" OAH                       |
| CANOPY         | : 6"W x 0.75"H x 6"L             |
| HANGING WEIGHT | : 15.8 lb                        |
| LAMPING        |                                  |
| INPUT VOLTAGE  | : 120-277V                       |
| LUMENS         | : 3,600 Rated (2,520 Del.)       |
| BULB           | : 1.8W LED G4 , 36W Total        |
| BULB INCLUDED  | : (Included)                     |
| DIMMABLE       | : Y                              |

## FINISHES OPTION

GLASS Clear 18

MATERIAL Steel,Glass