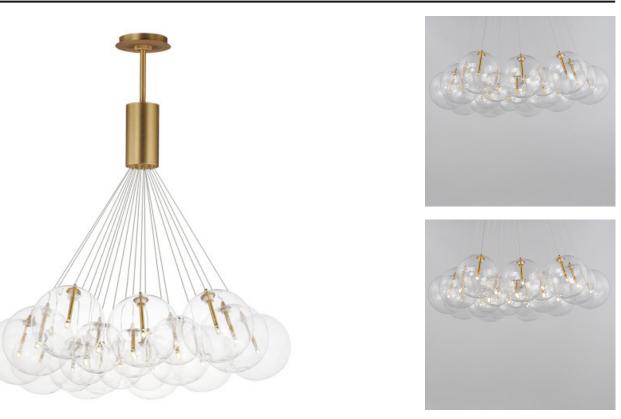

## **PRODUCT DESCRIPTION**

Clusters of glass globes in various sizes and color are suspended from a central point and burst outward. Configurations include a 4-Light, 9-Light, and 12-Light cluster and can be mounted close to the ceiling or included down rods to extend the height. Choose from options of Clear or Frosted glass globe clusters paired with Satin Nickel frames for an airy transitional design or be bold with Mirror Smoked glass or a varied combination of the glass including amber tinted suspended on a Matte Black frame with thin black cables. Small-scaled LED G4 lamps are included with the fixtures and centered in the glass accentuating the scale of the glass.

CRI

COLOR\_TEMP

| MEASUREMENTS   |                                  |
|----------------|----------------------------------|
| DIMENSION      | : 35.25" L x 35.25" W x 59.25" H |
| MAX OAH        | : 103" OAH                       |
| CANOPY         | : 6"W x 0.75"H x 6"L             |
| HANGING WEIGHT | : 15.8 lb                        |
| LAMPING        |                                  |
| INPUT VOLTAGE  | : 120-277V                       |
| LUMENS         | : 3,600 Rated (2,520 Del.)       |
| BULB           | : 1.8W LED G4 , 36W Total        |
| BULB INCLUDED  | : (Included)                     |
| DIMMABLE       | : Y                              |