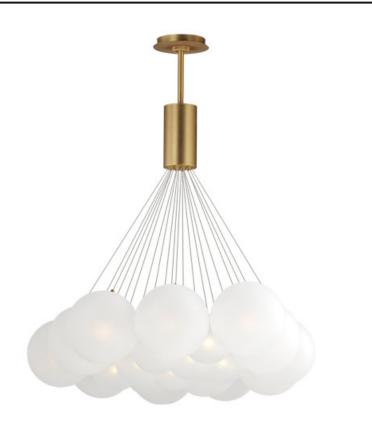

## **PRODUCT DESCRIPTION**

Clusters of glass globes in various sizes and color are suspended from a central point and burst outward. Configurations include a 4-Light, 9-Light, and 12-Light cluster and can be mounted close to the ceiling or included down rods to extend the height. Choose from options of Clear or Frosted glass globe clusters paired with Satin Nickel frames for an airy transitional design or be bold with Mirror Smoked glass or a varied combination of the glass including amber tinted suspended on a Matte Black frame with thin black cables. Small-scaled LED G4 lamps are included with the fixtures and centered in the glass accentuating the scale of the glass.

| MEASUREMENTS   |                                  |
|----------------|----------------------------------|
| DIMENSION      | : 35.25" L x 35.25" W x 59.25" H |
| MAX OAH        | : 103" OAH                       |
| CANOPY         | : 6"W ×0.75"H ×6"L               |
| HANGING WEIGHT | : 15.8 lb                        |
| LAMPING        |                                  |
| INPUT VOLTAGE  | : 120-277V                       |
| LUMENS         | : 3,600 Rated (2,520 Del.)       |
| BULB           | : 1.8W LED G4 , 36W Total        |
| BULB INCLUDED  | : (Included)                     |
| DIMMABLE       | : Y                              |

: Y : 90 CRI : 3000K

GLASS Translucent Frost 54

MATERIAL Steel,Glass