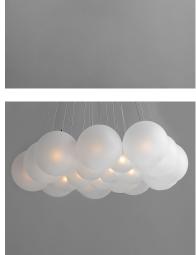

## **PRODUCT DESCRIPTION**

Clusters of glass globes in various sizes and color are suspended from a central point and burst outward. Configurations include a 4-Light, 9-Light, and 12-Light cluster and can be mounted close to the ceiling or included down rods to extend the height. Choose from options of Clear or Frosted glass globe clusters paired with Satin Nickel frames for an airy transitional design or be bold with Mirror Smoked glass or a varied combination of the glass including amber tinted suspended on a Matte Black frame with thin black cables. Small-scaled LED G4 lamps are included with the fixtures and centered in the glass accentuating the scale of the glass.

| MEASUREMENTS   |                                  |
|----------------|----------------------------------|
| DIMENSION      | : 35.25" L x 35.25" W x 59.25" H |
| MAX OAH        | : 103" OAH                       |
| CANOPY         | : 6"W ×0.75"H ×6"L               |
| HANGING WEIGHT | : 15.8 lb                        |
| LAMPING        |                                  |
| INPUT VOLTAGE  | : 120-277V                       |
| LUMENS         | : 3,600 Rated (2,520 Del.)       |
| BULB           | : 1.8W LED G4 , 36W Total        |
| BULB INCLUDED  | : (Included)                     |
| DIMMABLE       | : Y                              |

: Y : 90 CRI : 3000K

GLASS Translucent Frost 54

MATERIAL Steel,Glass