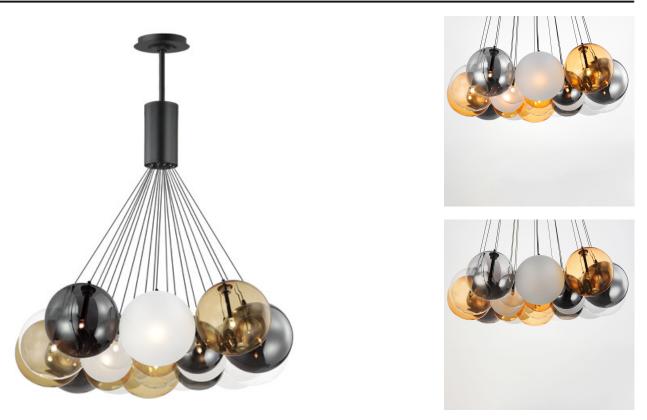

## **PRODUCT DESCRIPTION**

Clusters of glass globes in various sizes and color are suspended from a central point and burst outward. Configurations include a 4-Light, 9-Light, and 12-Light cluster and can be mounted close to the ceiling or included down rods to extend the height. Choose from options of Clear or Frosted glass globe clusters paired with Satin Nickel frames for an airy transitional design or be bold with Mirror Smoked glass or a varied combination of the glass including amber tinted suspended on a Matte Black frame with thin black cables. Small-scaled LED G4 lamps are included with the fixtures and centered in the glass accentuating the scale of the glass.

DIMMABLE

COLOR\_TEMP

CRI

| MEASUREMENTS   |                                  |
|----------------|----------------------------------|
| DIMENSION      | : 35.25" L x 35.25" W x 59.25" H |
| MAX OAH        | : 103" OAH                       |
| CANOPY         | : 6"W x 0.75"H x 6"L             |
| HANGING WEIGHT | : 15.8 lb                        |
| LAMPING        |                                  |
| INPUT VOLTAGE  | : 120-277V                       |
| LUMENS         | : 3,600 Rated (2,520 Del.)       |
| BULB           | : 1.8W LED G4 , 36W Total        |
| BULB INCLUDED  | : (Included)                     |