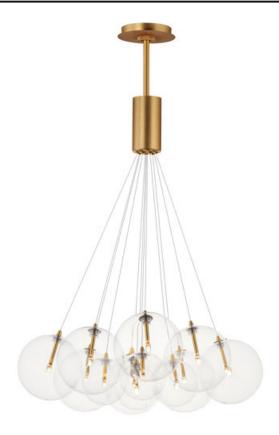

## **PRODUCT DESCRIPTION**

Clusters of glass globes in various sizes and color are suspended from a central point and burst outward. Configurations include a 4-Light, 9-Light, and 12-Light cluster and can be mounted close to the ceiling or included down rods to extend the height. Choose from options of Clear or Frosted glass globe clusters paired with Satin Nickel frames for an airy transitional design or be bold with Mirror Smoked glass or a varied combination of the glass including amber tinted suspended on a Matte Black frame with thin black cables. Small-scaled LED G4 lamps are included with the fixtures and centered in the glass accentuating the scale of the glass.

# **MEASUREMENTS**

DIMENSION : 27" L x 27" W x 47.25" H

MAX OAH : 91.25" OAH CANOPY : 6" W x 0.75" H x 6" L

HANGING WEIGHT : 10.78 lb