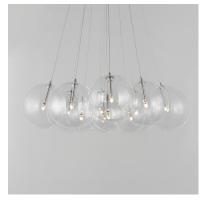

## **PRODUCT DESCRIPTION**

Clusters of glass globes in various sizes and color are suspended from a central point and burst outward. Configurations include a 4-Light, 9-Light, and 12-Light cluster and can be mounted close to the ceiling or included down rods to extend the height. Choose from options of Clear or Frosted glass globe clusters paired with Satin Nickel frames for an airy transitional design or be bold with Mirror Smoked glass or a varied combination of the glass including amber tinted suspended on a Matte Black frame with thin black cables. Small-scaled LED G4 lamps are included with the fixtures and centered in the glass accentuating the scale of the glass.

DIMMABLE

COLOR\_TEMP

CRI

| MEASUREMENTS   |                            |
|----------------|----------------------------|
| DIMENSION      | : 27" L x 27" W x 47.25" H |
| MAX OAH        | : 91.25" OAH               |
| CANOPY         | : 6"W x0.75"H x6"L         |
| HANGING WEIGHT | : 10.78 lb                 |
| LAMPING        |                            |
| INPUT VOLTAGE  | : 120V                     |
| LUMENS         | : 2,160 Rated (1,750 Del.) |
| BULB           | : 1.8W LED G4 , 22W Total  |
| BULB INCLUDED  | : (Included)               |