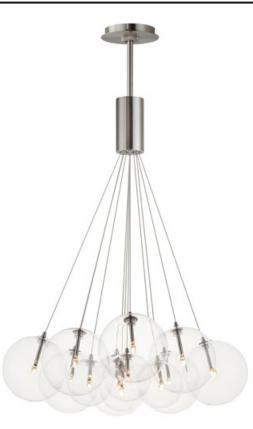

## **PRODUCT DESCRIPTION**

Clusters of glass globes in various sizes and color are suspended from a central point and burst outward. Configurations include a 4-Light, 9-Light, and 12-Light cluster and can be mounted close to the ceiling or included down rods to extend the height. Choose from options of Clear or Frosted glass globe clusters paired with Satin Nickel frames for an airy transitional design or be bold with Mirror Smoked glass or a varied combination of the glass including amber tinted suspended on a Matte Black frame with thin black cables. Small-scaled LED G4 lamps are included with the fixtures and centered in the glass accentuating the scale of the glass.

DIMMABLE

COLOR\_TEMP

CRI

| MEASUREMENTS   |                            |
|----------------|----------------------------|
| DIMENSION      | : 27" L x 27" W x 47.25" H |
| MAX OAH        | : 91.25" OAH               |
| CANOPY         | : 6"W x0.75"H x6"L         |
| HANGING WEIGHT | : 10.78 lb                 |
| LAMPING        |                            |
| INPUT VOLTAGE  | : 120V                     |
| LUMENS         | : 2,160 Rated (1,750 Del.) |
| BULB           | : 1.8W LED G4 , 22W Total  |
| BULB INCLUDED  | : (Included)               |