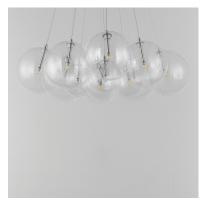

## **PRODUCT DESCRIPTION**

Clusters of glass globes in various sizes and color are suspended from a central point and burst outward. Configurations include a 4-Light, 9-Light, and 12-Light cluster and can be mounted close to the ceiling or included down rods to extend the height. Choose from options of Clear or Frosted glass globe clusters paired with Satin Nickel frames for an airy transitional design or be bold with Mirror Smoked glass or a varied combination of the glass including amber tinted suspended on a Matte Black frame with thin black cables. Small-scaled LED G4 lamps are included with the fixtures and centered in the glass accentuating the scale of the glass.

DIMMABLE

COLOR\_TEMP

CRI

| MEASUREMENTS   |                            |
|----------------|----------------------------|
| DIMENSION      | : 27" L x 27" W x 47.25" H |
| MAX OAH        | : 91.25" OAH               |
| CANOPY         | : 6"W x0.75"H x6"L         |
| HANGING WEIGHT | : 10.78 lb                 |
| LAMPING        |                            |
| INPUT VOLTAGE  | : 120V                     |
| LUMENS         | : 2,160 Rated (1,750 Del.) |
| BULB           | : 1.8W LED G4 , 22W Total  |
| BULB INCLUDED  | : (Included)               |