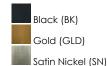

## **PRODUCT DESCRIPTION**

Clusters of glass globes in various sizes and color are suspended from a central point and burst outward. Configurations include a 4-Light, 9-Light, and 12-Light cluster and can be mounted close to the ceiling or included down rods to extend the height. Choose from options of Clear or Frosted glass globe clusters paired with Satin Nickel frames for an airy transitional design or be bold with Mirror Smoked glass or a varied combination of the glass including amber tinted suspended on a Matte Black frame with thin black cables. Small-scaled LED G4 lamps are included with the fixtures and centered in the glass accentuating the scale of the glass.

## **MEASUREMENTS**

HANGING WEIGHT

## LAMPING

BULB DIMMABLE

# **FINISHES OPTION**



### **GLASS**

Translucent Frost 54

### **RATINGS**

Dry Location



## **ADDITIONAL**

BEAM SPREAD: SLOPE: FLUORESCENT WATTS: INCANDESCENT WATTS: OPERATING TEMPERATURE: -20°C (-4°F), 40°C (104°F)

Always consult a qualified electrician before installing any lighting product.



| Job Name: | Job Type: |
|-----------|-----------|
| Quantity: | Comments  |