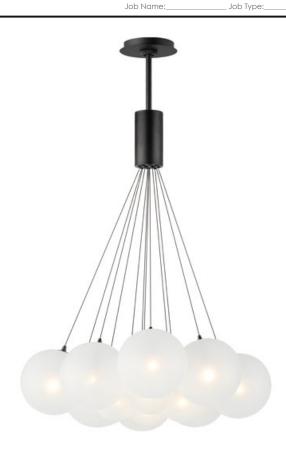

## **PRODUCT DESCRIPTION**

Clusters of glass globes in various sizes and color are suspended from a central point and burst outward. Configurations include a 4-Light, 9-Light, and 12-Light cluster and can be mounted close to the ceiling or included down rods to extend the height. Choose from options of Clear or Frosted glass globe clusters paired with Satin Nickel frames for an airy transitional design or be bold with Mirror Smoked glass or a varied combination of the glass including amber tinted suspended on a Matte Black frame with thin black cables. Small-scaled LED G4 lamps are included with the fixtures and centered in the glass accentuating the scale of the glass.