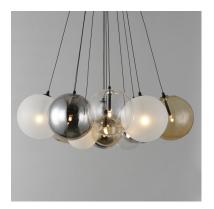

## **PRODUCT DESCRIPTION**

Clusters of glass globes in various sizes and color are suspended from a central point and burst outward. Configurations include a 4-Light, 9-Light, and 12-Light cluster and can be mounted close to the ceiling or included down rods to extend the height. Choose from options of Clear or Frosted glass globe clusters paired with Satin Nickel frames for an airy transitional design or be bold with Mirror Smoked glass or a varied combination of the glass including amber tinted suspended on a Matte Black frame with thin black cables. Small-scaled LED G4 lamps are included with the fixtures and centered in the glass accentuating the scale of the glass.

# **GLASS**

Multi Color 148