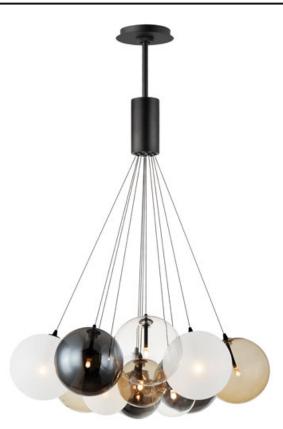

## **PRODUCT DESCRIPTION**

Clusters of glass globes in various sizes and color are suspended from a central point and burst outward. Configurations include a 4-Light, 9-Light, and 12-Light cluster and can be mounted close to the ceiling or included down rods to extend the height. Choose from options of Clear or Frosted glass globe clusters paired with Satin Nickel frames for an airy transitional design or be bold with Mirror Smoked glass or a varied combination of the glass including amber tinted suspended on a Matte Black frame with thin black cables. Small-scaled LED G4 lamps are included with the fixtures and centered in the glass accentuating the scale of the glass.

# **MEASUREMENTS**

DIMENSION : 27" L x 27" W x 47.25" H

MAX OAH : 91.25" OAH

CANOPY : 6" W x 0.75" H x 6" L

HANGING WEIGHT : 10.78 lb