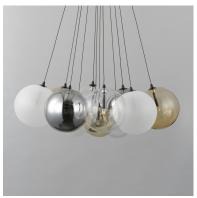

## **PRODUCT DESCRIPTION**

Clusters of glass globes in various sizes and color are suspended from a central point and burst outward. Configurations include a 4-Light, 9-Light, and 12-Light cluster and can be mounted close to the ceiling or included down rods to extend the height. Choose from options of Clear or Frosted glass globe clusters paired with Satin Nickel frames for an airy transitional design or be bold with Mirror Smoked glass or a varied combination of the glass including amber tinted suspended on a Matte Black frame with thin black cables. Small-scaled LED G4 lamps are included with the fixtures and centered in the glass accentuating the scale of the glass.

# **GLASS**

Multi Color 148