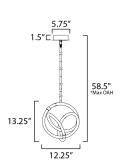

\*max overall height

# MEASUREMENTS

DIMENSION : 12.25" L x 10.5" W x 13.25" H

MAX OAH : 58.5" OAH

CANOPY : 5.75" W x 1.5" H x 5.75" L HANGING WEIGHT : 4.19 lb

HANGING WEIGHT : 4.19 lb LAMPING

INPUT VOLTAGE : 100-135V

LUMENS : 940 Rated (900 Del.)