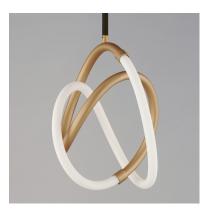

## PRODUCT DESCRIPTION

A seamless loop of light and metal, the Mobius loop pushes boundaries with a non-orientable surface. Encased in a hand formed etched acrylic tube a innovative, omnidirectional LED light strip brightly illuminates. Inspired by artisanal metal knot decor, the LED pendants provide both functional light and create interest in their form. Finished in Natural Aged Brass and completed with a two-tone black and brass canopy, this fashion-forward lighting sculpture is sure to make a statement.