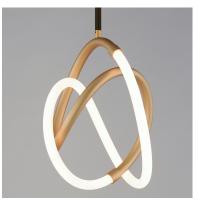

## PRODUCT DESCRIPTION

A seamless loop of light and metal, the Mobius loop pushes boundaries with a non-orientable surface. Encased in a hand formed etched acrylic tube a innovative, omnidirectional LED light strip brightly illuminates. Inspired by artisanal metal knot decor, the LED pendants provide both functional light and create interest in their form. Finished in Natural Aged Brass and completed with a two-tone black and brass canopy, this fashion-forward lighting sculpture is sure to make a statement.