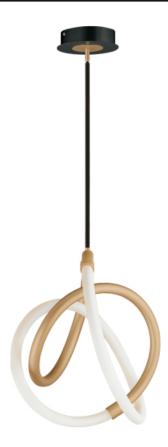

## PRODUCT DESCRIPTION

A seamless loop of light and metal, the Mobius loop pushes boundaries with a non-orientable surface. Encased in a hand formed etched acrylic tube a innovative, omnidirectional LED light strip brightly illuminates. Inspired by artisanal metal knot decor, the LED pendants provide both functional light and create interest in their form. Finished in Natural Aged Brass and completed with a two-tone black and brass canopy, this fashion-forward lighting sculpture is sure to make a statement.