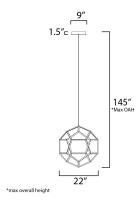

#### **MEASUREMENTS**

 DIMENSION
 : 22" L x 22" W x 22" H

 MAX OAH
 : 145" OAH

 CANOPY
 : 9" W x 1.5" H x 9" L

 HANGING WEIGHT
 : 2.75 lb

LAMPING

INPUT VOLTAGE : 120V
LUMENS : 4,960 Rated (3,720 Del.)
BULB : 62W LED PCB Integrated , 62W Total