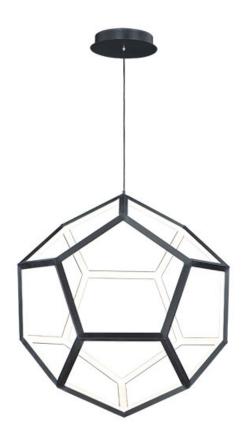

## PRODUCT DESCRIPTION

Formed by a series of Black pentagons into a spherical shape, this geometric collection is illuminated from the inside for a dramatic lighting effect. Available in 3 sizes ranging from 22" to the dramatic 40" large pendant.