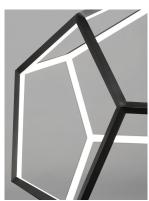

## PRODUCT DESCRIPTION

Formed by a series of Black pentagons into a spherical shape, this geometric collection is illuminated from the inside for a dramatic lighting effect. Available in 3 sizes ranging from 22" to the dramatic 40" large pendant.

### MATERIAL

Steel, Acrylic