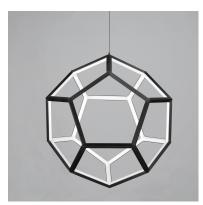

## PRODUCT DESCRIPTION

Formed by a series of Black pentagons into a spherical shape, this geometric collection is illuminated from the inside for a dramatic lighting effect. Available in 3 sizes ranging from 22" to the dramatic 40" large pendant.