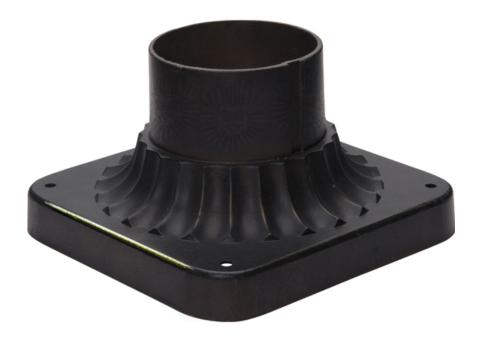

MEASUREMENTS DIMENSION

HANGING WEIGHT LAMPING

BULB

DIMMABLE

: (

: 6" L x 5.75" W x 3.5" H : 0.58 lb

: OW Total

## FINISHES OPTION

MATERIAL Aluminum

RATINGS

N/A Location

ADDITIONAL OPERATING TEMPERATURE: -20°C (-4°F), 40°C (104°F)

Always consult a qualified electrician before installing any lighting product.