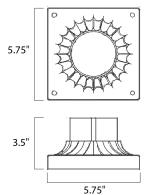

MEASUREMENTS DIMENSION

HANGING WEIGHT LAMPING

BULB

DIMMABLE

: (

: 6" L x 5.75" W x 3.5" H : 0.58 lb

: OW Total