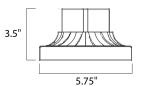

#### **MEASUREMENTS**

DIMENSION : 6" L x 5.75" W x 3.5" H

HANGING WEIGHT : 0.58 lb

LAMPING

BULB : OW Total

DIMMABLE :