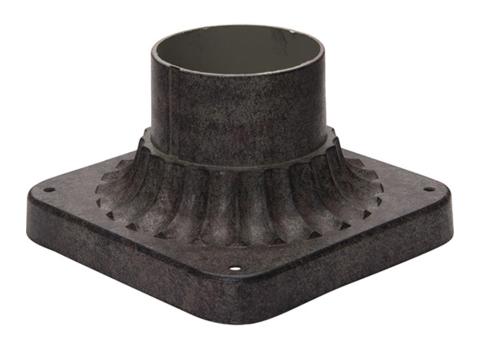

#### **MEASUREMENTS**

DIMENSION : 6" L x 5.75" W x 3.5" H

HANGING WEIGHT : 0.58 lb

LAMPING

BULB : OW Total

DIMMABLE :

### MATERIAL

Aluminum