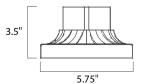

#### **MEASUREMENTS**

DIMENSION : 6" L x 5.75" W x 3.5" H

HANGING WEIGHT : 0.58 lb

LAMPING

BULB : OW Total

DIMMABLE :