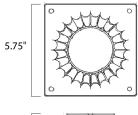

#### **MEASUREMENTS**

DIMENSION : 6" L x 5.75" W x 3.5" H

HANGING WEIGHT : 0.58 lb

LAMPING

BULB : OW Total

DIMMABLE :