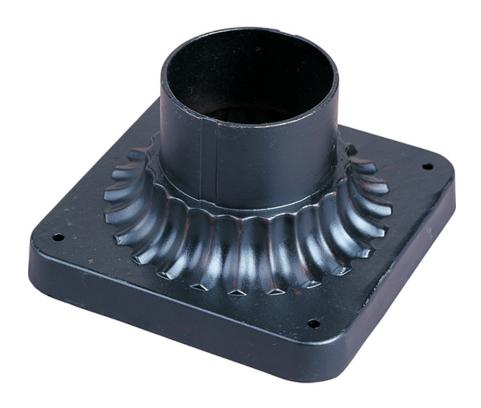

#### **MEASUREMENTS**

DIMENSION : 6" L x 5.75" W x 3.5" H

HANGING WEIGHT : 0.58 lb

LAMPING

BULB : OW Total

DIMMABLE :

## MATERIAL

Aluminum