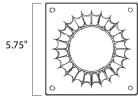

# MEASUREMENTS

DIMENSION : 6" L x 5.75" W x 3.5" H

HANGING WEIGHT : 0.58 lb

LAMPING

BULB : OW Total

DIMMABLE :