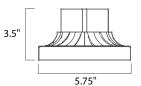

# MEASUREMENTS

DIMENSION : 6" L x 5.75" W x 3.5" H

HANGING WEIGHT : 0.58 lb

LAMPING

BULB : OW Total

DIMMABLE :