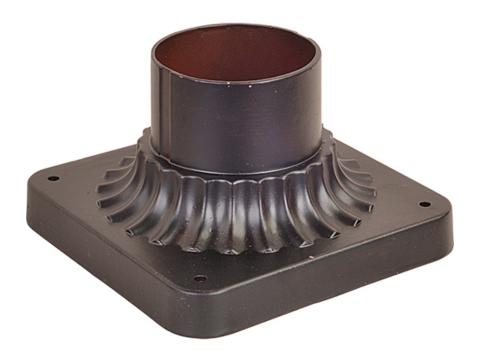

# MEASUREMENTS

DIMENSION : 6" L x 5.75" W x 3.5" H

HANGING WEIGHT : 0.58 lb

LAMPING

BULB : OW Total

DIMMABLE :

### MATERIAL

Aluminum