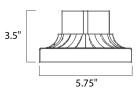

# MEASUREMENTS

DIMENSION : 6" L x 5.75" W x 3.5" H

HANGING WEIGHT : 0.58 lb

LAMPING

BULB : OW Total

DIMMABLE :