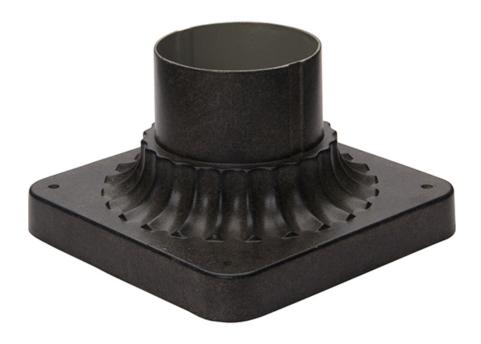

# MEASUREMENTS

DIMENSION : 6" L x 5.75" W x 3.5" H

HANGING WEIGHT : 0.58 lb

LAMPING

BULB : OW Total

DIMMABLE :

#### MATERIAL

Aluminum