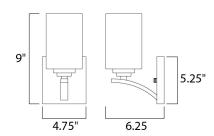

## **MEASUREMENTS**

: 4.75" W x 9" H x 6.25" Ext DIMENSION MAX OAH : 4.75" W x 4.75" H HANGING WEIGHT : 1.34 lb