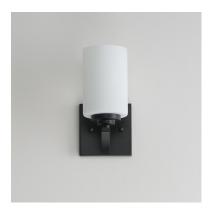

## **PRODUCT DESCRIPTION**

Low sloping arms of rectilinear tubing is finished in a variety of options that include Satin Nickel, Oil Rubbed Bronze, Matte Black, and a contemporary Satin Brass finish. Tall, cylindrical Satin White glass shades soften the light source within. Offered in a variety of configurations that include chandeliers, sconces, and a semi-flush pendant that may be used as a foyer pendant, has become a proven popular choice among builders.

## **FINISHES OPTION**

Black (BK)

Oil Rubbed Bronze (OI)

Satin Brass (SBR)

Satin Nickel (SN)