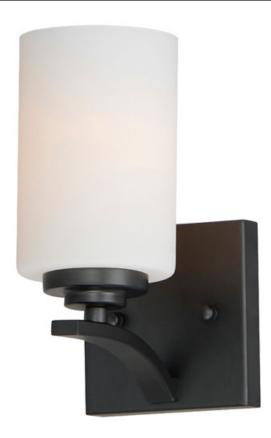

## **PRODUCT DESCRIPTION**

Low sloping arms of rectilinear tubing is finished in a variety of options that include Satin Nickel, Oil Rubbed Bronze, Matte Black, and a contemporary Satin Brass finish. Tall, cylindrical Satin White glass shades soften the light source within. Offered in a variety of configurations that include chandeliers, sconces, and a semi-flush pendant that may be used as a foyer pendant, has become a proven popular choice among builders.

#### **GLASS**

Satin White SW

#### MATERIAL

Steel, Glass