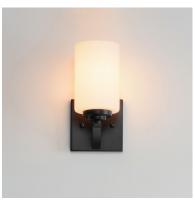

## **PRODUCT DESCRIPTION**

Low sloping arms of rectilinear tubing is finished in a variety of options that include Satin Nickel, Oil Rubbed Bronze, Matte Black, and a contemporary Satin Brass finish. Tall, cylindrical Satin White glass shades soften the light source within. Offered in a variety of configurations that include chandeliers, sconces, and a semi-flush pendant that may be used as a foyer pendant, has become a proven popular choice among builders.

#### **GLASS**

Satin White SW