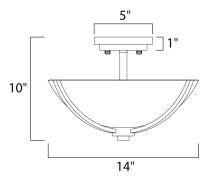

## **MEASUREMENTS**

DIMENSION HANGING WEIGHT

### LAMPING

INPUT VOLTAGE BULB

BULB INCLUDED

DIMMABLE

: 14" L x 14" W x 10" H

: 3.63 lb

: 120V

: 60W Incandescent E26 Medium, 180W Total