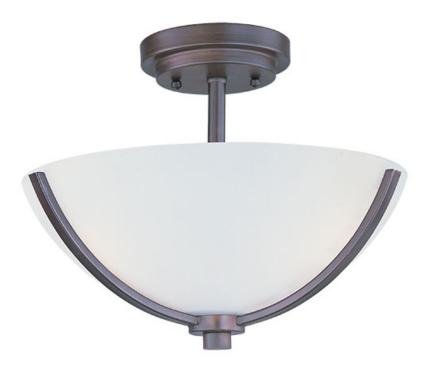

## **PRODUCT DESCRIPTION**

Low sloping arms of rectilinear tubing is finished in a variety of options that include Satin Nickel, Oil Rubbed Bronze, Matte Black, and a contemporary Satin Brass finish. Tall, cylindrical Satin White glass shades soften the light source within. Offered in a variety of configurations that include chandeliers, sconces, and a semi-flush pendant that may be used as a foyer pendant, has become a proven popular choice among builders.

#### **GLASS**

Satin White SW

### MATERIAL

Steel, Glass