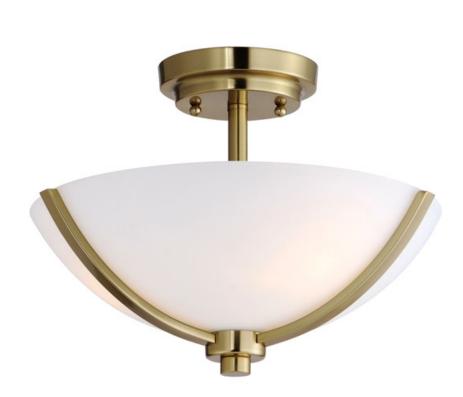

### **PRODUCT DESCRIPTION**

Low sloping arms of rectilinear tubing is finished in a variety of options that include Satin Nickel, Oil Rubbed Bronze, Matte Black, and a contemporary Satin Brass finish. Tall, cylindrical Satin White glass shades soften the light source within. Offered in a variety of configurations that include chandeliers, sconces, and a semi-flush pendant that may be used as a foyer pendant, has become a proven popular choice among builders.

## **FINISHES OPTION**

Black (BK)

Oil Rubbed Bronze (OI) Satin Brass (SBR)

Satin Nickel (SN)

# **GLASS**

Satin White SW