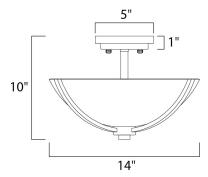

#### **MEASUREMENTS**

DIMENSION HANGING WEIGHT

## LAMPING

INPUT VOLTAGE BULB

**BULB INCLUDED** DIMMABLE

: 14" L x 14" W x 10" H

: 3.63 lb

: 120V

: 60W Incandescent E26 Medium, 180W Total

: (Not Included)