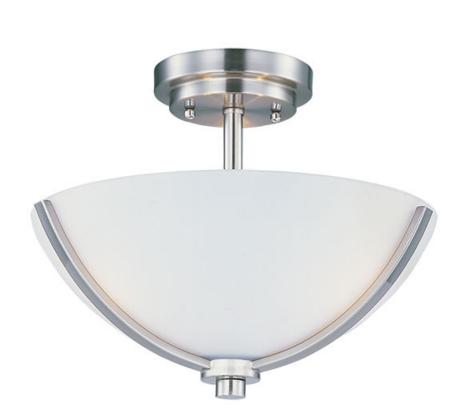

## **PRODUCT DESCRIPTION**

Low sloping arms of rectilinear tubing is finished in a variety of options that include Satin Nickel, Oil Rubbed Bronze, Matte Black, and a contemporary Satin Brass finish. Tall, cylindrical Satin White glass shades soften the light source within. Offered in a variety of configurations that include chandeliers, sconces, and a semi-flush pendant that may be used as a foyer pendant, has become a proven popular choice among builders.