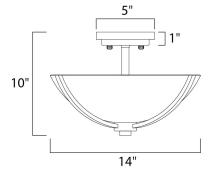

### **MEASUREMENTS**

DIMENSION HANGING WEIGHT

## LAMPING

INPUT VOLTAGE BULB

BULB INCLUDED

DIMMABLE

: 14" L x 14" W x 10" H

: 3.63 lb

: 120V

: 60W Incandescent E26 Medium, 180W Total