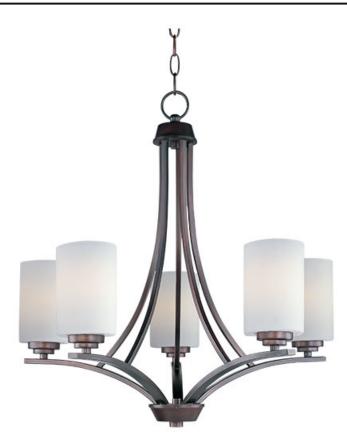

## PRODUCT DESCRIPTION

Low sloping arms of rectilinear tubing is finished in a variety of options that include Satin Nickel, Oil Rubbed Bronze, Matte Black, and a contemporary Satin Brass finish. Tall, cylindrical Satin White glass shades soften the light source within. Offered in a variety of configurations that include chandeliers, sconces, and a semi-flush pendant that may be used as a foyer pendant, has become a proven popular choice among builders.