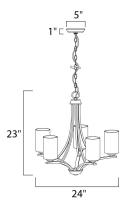

### **MEASUREMENTS**

**LAMPING** 

DIMENSION : 24" L x 24" W x 23" H MAX OAH : 60" OAH CANOPY : 5" W x 1" H x 5" L HANGING WEIGHT : 10.56 lb

INPUT VOLTAGE :120V

: 60W Incandescent E26 Medium , 300W Total BULB