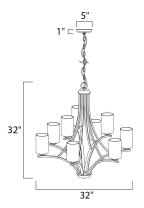

## PRODUCT DESCRIPTION

Low sloping arms of rectilinear tubing is finished in a variety of options that include Satin Nickel, Oil Rubbed Bronze, Matte Black, and a contemporary Satin Brass finish. Tall, cylindrical Satin White glass shades soften the light source within. Offered in a variety of configurations that include chandeliers, sconces, and a semi-flush pendant that may be used as a foyer pendant, has become a proven popular choice among builders.



MEASUREMENTS
HANGING WEIGHT

LAMPING

BULB

# FINISHES OPTION

Black (BK)

Oil Rubbed Bronze (OI)

Satin Brass (SBR)

Satin Nickel (SN)

#### **GLASS**

Satin White SW

#### **RATINGS**

Dry Location

### **ADDITIONAL**

OPERATING TEMPERATURE: -20°C (-4°F), 40°C (104°F)

Always consult a qualified electrician before installing any lighting product.

: W, OW Total



| Job Name: | Job Type: |
|-----------|-----------|
| Quantity: | Comments  |