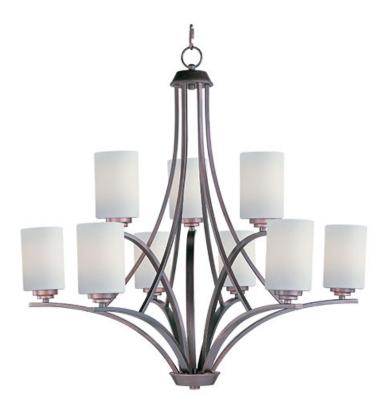

## PRODUCT DESCRIPTION

Low sloping arms of rectilinear tubing is finished in a variety of options that include Satin Nickel, Oil Rubbed Bronze, Matte Black, and a contemporary Satin Brass finish. Tall, cylindrical Satin White glass shades soften the light source within. Offered in a variety of configurations that include chandeliers, sconces, and a semi-flush pendant that may be used as a foyer pendant, has become a proven popular choice among builders.