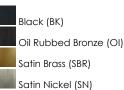

Quantity:\_



## **PRODUCT DESCRIPTION**

Low sloping arms of rectilinear tubing is finished in a variety of options that include Satin Nickel, Oil Rubbed Bronze, Matte Black, and a contemporary Satin Brass finish. Tall, cylindrical Satin White glass shades soften the light source within. Offered in a variety of configurations that include chandeliers, sconces, and a semi-flush pendant that may be used as a foyer pendant, has become a proven popular choice among builders.



MEASUREMENTS HANGING WEIGHT LAMPING BULB

: W , OW Total

## FINISHES OPTION



GLASS Satin White SW

**RATINGS** Dry Location

## ADDITIONAL

OPERATING TEMPERATURE: -20°C (-4°F), 40°C (104°F)

Always consult a qualified electrician before installing any lighting product.



Job Name: Job Type: Quantity: Comments

Modifications or Customizations: Please email contract@studiomlighing.com Sample Request: Please email order@studiomlighint.com with subject line "Sample Order\_ [Project Name] / [Specifier/Designer]"

All samples are subject to Studio M approval and must show proof of project and/or explanation.