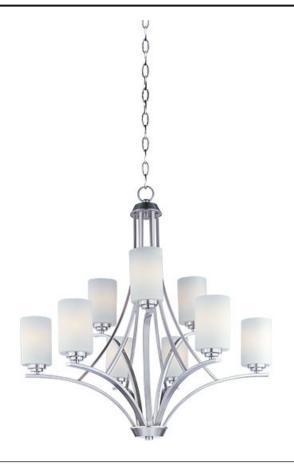

## **PRODUCT DESCRIPTION**

Low sloping arms of rectilinear tubing is finished in a variety of options that include Satin Nickel, Oil Rubbed Bronze, Matte Black, and a contemporary Satin Brass finish. Tall, cylindrical Satin White glass shades soften the light source within. Offered in a variety of configurations that include chandeliers, sconces, and a semi-flush pendant that may be used as a foyer pendant, has become a proven popular choice among builders.