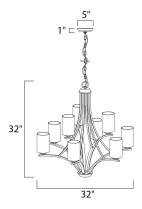

Quantity:\_



## **PRODUCT DESCRIPTION**

Low sloping arms of rectilinear tubing is finished in a variety of options that include Satin Nickel, Oil Rubbed Bronze, Matte Black, and a contemporary Satin Brass finish. Tall, cylindrical Satin White glass shades soften the light source within. Offered in a variety of configurations that include chandeliers, sconces, and a semi-flush pendant that may be used as a foyer pendant, has become a proven popular choice among builders.



MEASUREMENTS HANGING WEIGHT LAMPING BULB

: W , OW Total

## FINISHES OPTION



GLASS Satin White SW

**RATINGS** Dry Location

## ADDITIONAL

OPERATING TEMPERATURE: -20°C (-4°F), 40°C (104°F)

Always consult a qualified electrician before installing any lighting product.



Job Name: Job Type: Quantity: Comments

Modifications or Customizations: Please email contract@studiomlighing.com Sample Request: Please email order@studiomlighint.com with subject line "Sample Order\_ [Project Name] / [Specifier/Designer]"

All samples are subject to Studio M approval and must show proof of project and/or explanation.