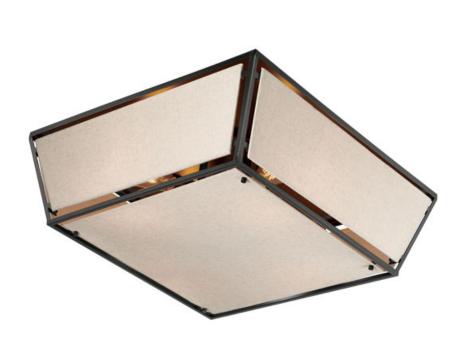

## **PRODUCT DESCRIPTION**

A dark frame of Bronze suspends panels of textured Oatmeal fabric. Bring in casual comfort with the Montauk collection, a design that easily transitions from more rustic applications to Mediterranean coastal styling.

## **MEASUREMENTS**

DIMENSION : 24" L x 24" W x 8" H
CANOPY : 10" W x 0.5" H x 10" L
HANGING WEIGHT : 14.73 lb

#### MATERIAL

Steel + Canvas