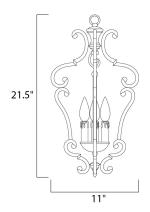

# **MEASUREMENTS**

DIMENSION : 11" W x 21.5" H HANGING WEIGHT : 5.9 lb

LAMPING INPUT VOLTAGE

BULB

BULB INCLUDED DIMMABLE

: 120V

: 60W Incandescent E12 Candelabra , 180W Total

: (Not Included)