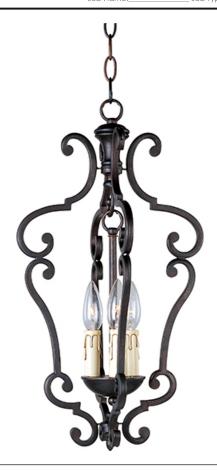

## PRODUCT DESCRIPTION

Upscale traditional elegance is embraced in the foyer with these forged iron open framed pendants. Hand painted in our Colonial Umber finish and accessorized with candle-like covers, you get both drama and the perfect lighting.

### **FINISHES OPTION**

Colonial Umber (CU)

## MATERIAL

Steel