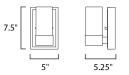

## MEASUREMENTS

LIGHTING\_DIRECTION

DIMENSION BACK PLATE HANGING WEIGHT

## LAMPING INPUT VOLTAGE

LUMENS BULB BULB INCLUDED DIMMABLE CRI COLOR\_TEMP : 5" W x 7.5" H x 5" Ext : 7.5" W x 5" H : 2.86 lb

- : 120V : 520 Rated (310 Del.)
- : 2.4W LED PCB Integrated , 5W Total : (Integrated)
- : Triac CL
- : 80+ CRI
- : 3000K : Up/Down