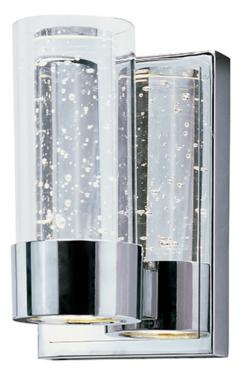

## **PRODUCT DESCRIPTION**

Rods of bubble glass are encased inside a Clear glass cylinder, which are supported in a cast Polished Chrome frame. Dual LED modules bring the bubble glass to life, while also providing ample illumination to the surface below.

### Polished Chrome (PC)

GLASS Clear CL

MATERIAL Metal, Glass

RATINGS cETLus Damp Location