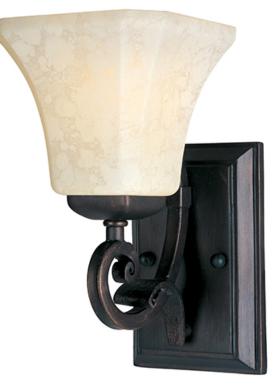

## **PRODUCT DESCRIPTION**

Tapered metal ribbons forged into a flowing form and finished in a heavy textured Rustic Burnished finish. The beveled soft square Frost Lichen shades enhance this bold and masculine look.