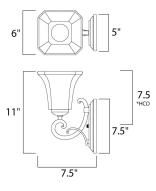

\*height from center of outlet to the top of the fixture

MEASUREMENTS DIMENSION

MAX OAH HANGING WEIGHT LAMPING

INPUT VOLTAGE BULB BULB INCLUDED DIMMABLE : 6" W x 11" H x 7.5" Ext : 5" W x 7.5" H : 3.3 lb