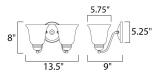

## MEASUREMENTS

DIMENSION MAX OAH HANGING WEIGHT LAMPING

INPUT VOLTAGE BULB BULB INCLUDED DIMMABLE : 13.5" W x 8" H x 9" Ext : 5.25" W x 5.25" H : 2.97 lb

: 120V

- : 60W Incandescent E26 Medium , 120W Total : (Not Included)
- : Yes