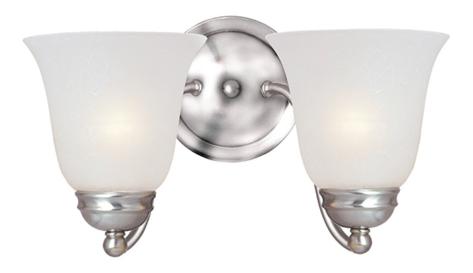

## **PRODUCT DESCRIPTION**

Contemporary collection with sweeping arms and clean lines. Offered in Frosted glass and Satin Nickel finish or Wilshire glass and Oil Rubbed Bronze finish.

## FINISHES OPTION

Oil Rubbed Bronze (OI) Polished Chrome (PC)

Satin Nickel (SN)

GLASS Frosted FT

MATERIAL Steel, Glass