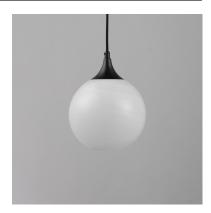

# PRODUCT DESCRIPTION

Featuring a swirling white Marble Glass globe that encases the light source, the shades are reminiscent of snowglobes. The collection provides a wonderfully wintery composition that is timelessly elegant effortlessly sophisticated. Choose from multiple sizes of the bath vanity lights as well as pendant configurations or two flush mount options. Available in Natural Aged Brass, Polished Chrome, or Matte Black.

# **FINISHES OPTION**

Black (BK)

Natural Aged Brass (NAB)

Polished Chrome (PC)

#### **GLASS**

Marble MR