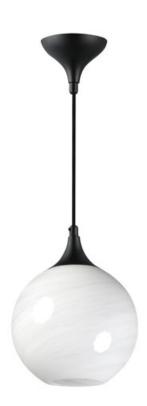

# PRODUCT DESCRIPTION

Featuring a swirling white Marble Glass globe that encases the light source, the shades are reminiscent of snowglobes. The collection provides a wonderfully wintery composition that is timelessly elegant effortlessly sophisticated. Choose from multiple sizes of the bath vanity lights as well as pendant configurations or two flush mount options. Available in Natural Aged Brass, Polished Chrome, or Matte Black.

# **FINISHES OPTION**

Black (BK)

Natural Aged Brass (NAB)

Polished Chrome (PC)

#### **GLASS**

Marble MR