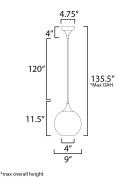

## **MEASUREMENTS**

DIMENSION MAX OAH CANOPY HANGING WEIGHT

**LAMPING** 

INPUT VOLTAGE BULB

**BULB INCLUDED** DIMMABLE

: 9" L x 9" W x 11.5" H

: 135.5" OAH

: 4.75" W x 3.25" H x 4.75" L

: 3.21 lb

: 120V

: 60W Incandescent E26 Medium , 60W Total

: (Not Included)