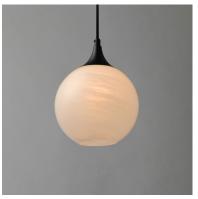

# PRODUCT DESCRIPTION

Featuring a swirling white Marble Glass globe that encases the light source, the shades are reminiscent of snowglobes. The collection provides a wonderfully wintery composition that is timelessly elegant effortlessly sophisticated. Choose from multiple sizes of the bath vanity lights as well as pendant configurations or two flush mount options. Available in Natural Aged Brass, Polished Chrome, or Matte Black.

# **FINISHES OPTION**

Black (BK)

Natural Aged Brass (NAB)

Polished Chrome (PC)

#### **GLASS**

Marble MR