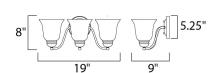

### **MEASUREMENTS**

DIMENSION BACK PLATE HANGING WEIGHT

## LAMPING

INPUT VOLTAGE

BULB

BULB INCLUDED

DIMMABLE

: 19" W x 8" H x 9" Ext

: 5.25" W x 5.25" H x 2.62" HCO

: 4.37 lb