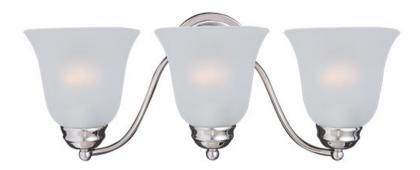

## **PRODUCT DESCRIPTION**

Contemporary collection with sweeping arms and clean lines. Offered in Ice glass and Satin Nickel finish or Wilshire glass and Oil Rubbed Bronze finish.