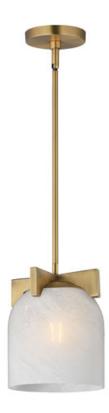

## PRODUCT DESCRIPTION

Cut-out metalwork curves around modern bell-shaped glass shades. The series includes pendants and bath vanities available in either Clear or a swirling Marble glass. Available in various complementary finishes: Polished Chrome, Matte Black, or Natural Aged Brass these fixtures make a delightful addition to bathroom spaces, bedrooms, or over a kitchen island.

#### **GLASS**

Marble MR

#### MATERIAL

Steel, Glass