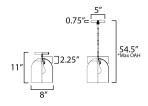

\*max overall height

### **MEASUREMENTS**

 DIMENSION
 : 8" W x 9.5" H

 MAX OAH
 : 54.5" OAH

 CANOPY
 : 5" W x 0.75" H x 5" L

HANGING WEIGHT : 5.7 lb

LAMPING

INPUT VOLTAGE : 120V

3ULB : 60W Incandescent E26 Medium , 60W Total