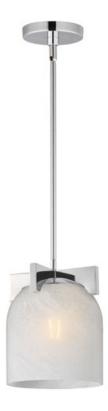

## PRODUCT DESCRIPTION

\*max overall height

Cut-out metalwork curves around modern bell-shaped glass shades. The series includes pendants and bath vanities available in either Clear or a swirling Marble glass. Available in various complementary finishes: Polished Chrome, Matte Black, or Natural Aged Brass these fixtures make a delightful addition to bathroom spaces, bedrooms, or over a kitchen island.