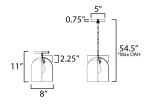

MEASUREMENTS

 DIMENSION
 : 8" W x 9.5" H

 MAX OAH
 : 54.5" OAH

 CANOPY
 : 5" W x 0.75" H x 5" L

 HANGING WEIGHT
 : 5.7 lb

: 120V

LAMPING

INPUT VOLTAGE