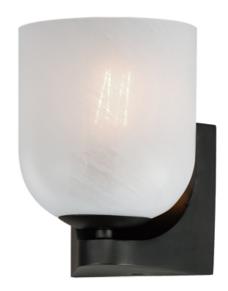

### PRODUCT DESCRIPTION

Cut-out metalwork curves around modern bell-shaped glass shades. The series includes pendants and bath vanities available in either Clear or a swirling Marble glass. Available in various complementary finishes: Polished Chrome, Matte Black, or Natural Aged Brass these fixtures make a delightful addition to bathroom spaces, bedrooms, or over a kitchen island.

## **GLASS**

Marble MR

# MATERIAL

Steel, Glass