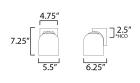

\*Height from center of outlet to the top of the fixture

### **MEASUREMENTS**

DIMENSION : 5.5" W x 7.25" H x 6.25" Ext : 4.75" W x 4.75" H MAX OAH : 1.98 lb

HANGING WEIGHT

**LAMPING** 

INPUT VOLTAGE :120V

BULB : 60W Incandescent E26 Medium , 60W Total

**BULB INCLUDED** : (Not Included)