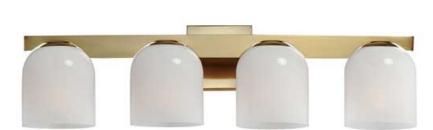

### **PRODUCT DESCRIPTION**

Cut-out metalwork curves around modern bell-shaped glass shades. The series includes pendants and bath vanities available in either Clear or a swirling Marble glass. Available in various complementary finishes: Polished Chrome, Matte Black, or Natural Aged Brass these fixtures make a delightful addition to bathroom spaces, bedrooms, or over a kitchen island.

### **MEASUREMENTS**

 DIMENSION
 : 29.5" W x 8" H x 7" Ext

 BACK PLATE
 : 5" W x 5" H x 2.5" HCO

 HANGING WEIGHT
 : 8.8 lb

## **FINISHES OPTION**

Black (BK)

Natural Aged Brass (NAB)

Polished Chrome (PC)

#### GLASS

Marble MR