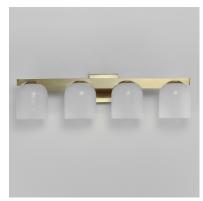

### **PRODUCT DESCRIPTION**

Cut-out metalwork curves around modern bell-shaped glass shades. The series includes pendants and bath vanities available in either Clear or a swirling Marble glass. Available in various complementary finishes: Polished Chrome, Matte Black, or Natural Aged Brass these fixtures make a delightful addition to bathroom spaces, bedrooms, or over a kitchen island.

### **MEASUREMENTS**

 DIMENSION
 : 29.5" W x 8" H x 7" Ext

 BACK PLATE
 : 5" W x 5" H x 2.5" HCO

 HANGING WEIGHT
 : 8.8 lb

## **FINISHES OPTION**

Black (BK)

Natural Aged Brass (NAB)

Polished Chrome (PC)

#### GLASS

Marble MR