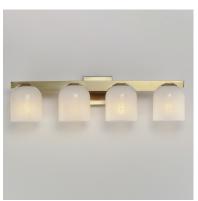

### **PRODUCT DESCRIPTION**

Cut-out metalwork curves around modern bell-shaped glass shades. The series includes pendants and bath vanities available in either Clear or a swirling Marble glass. Available in various complementary finishes: Polished Chrome, Matte Black, or Natural Aged Brass these fixtures make a delightful addition to bathroom spaces, bedrooms, or over a kitchen island.

### **MEASUREMENTS**

 DIMENSION
 : 29.5" W x 8" H x 7" Ext

 BACK PLATE
 : 5" W x 5" H x 2.5" HCO

 HANGING WEIGHT
 : 8.8 lb

## **FINISHES OPTION**

Black (BK)

Natural Aged Brass (NAB)

Polished Chrome (PC)

#### GLASS

Marble MR