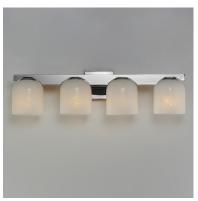

## **PRODUCT DESCRIPTION**

Cut-out metalwork curves around modern bell-shaped glass shades. The series includes pendants and bath vanities available in either Clear or a swirling Marble glass. Available in various complementary finishes: Polished Chrome, Matte Black, or Natural Aged Brass these fixtures make a delightful addition to bathroom spaces, bedrooms, or over a kitchen island.

# **FINISHES OPTION**

Black (BK)

Natural Aged Brass (NAB)
Polished Chrome (PC)

GLASS Marble MR