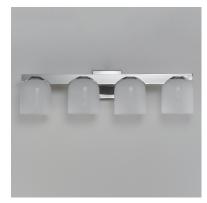

## **PRODUCT DESCRIPTION**

Cut-out metalwork curves around modern bell-shaped glass shades. The series includes pendants and bath vanities available in either Clear or a swirling Marble glass. Available in various complementary finishes: Polished Chrome, Matte Black, or Natural Aged Brass these fixtures make a delightful addition to bathroom spaces, bedrooms, or over a kitchen island.

### **MEASUREMENTS**

 DIMENSION
 : 29.5" W x 8" H x 7" Ext

 BACK PLATE
 : 5" W x 5" H x 2.5" HCO

 HANGING WEIGHT
 : 8.8 lb