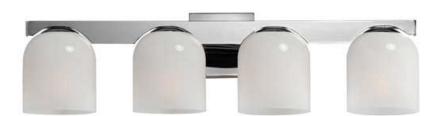

## **PRODUCT DESCRIPTION**

Cut-out metalwork curves around modern bell-shaped glass shades. The series includes pendants and bath vanities available in either Clear or a swirling Marble glass. Available in various complementary finishes: Polished Chrome, Matte Black, or Natural Aged Brass these fixtures make a delightful addition to bathroom spaces, bedrooms, or over a kitchen island.

### **MEASUREMENTS**

 DIMENSION
 : 29.5" W x 8" H x 7" Ext

 BACK PLATE
 : 5" W x 5" H x 2.5" HCO

 HANGING WEIGHT
 : 8.8 lb