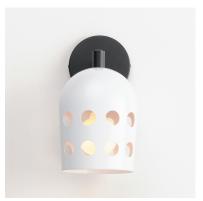

# PRODUCT DESCRIPTION

Retro configurations of Mid-Century Modern perforated metal designs inspire this collection of pendants, wall and ceiling mounts complete in a two tone powder coat finish. The spun metal shades are punched with large circular perforations that scatter a pattern of light when lit. Finished in a clean, two-tone Matte White and Black powder coat, these pieces add cheerful character to their space. The oversized shades on the wall sconce and portable lamps also feature a swivel joint that allow you to position the shade and direct the light with ease. A convenient switch on the back of the shade operates a 3-step dimmer to adjust the lamp's brightness at the touch of a button.

## GLASS

White WT

#### MATERIAL

Steel