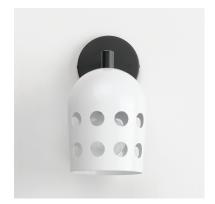

# PRODUCT DESCRIPTION

Retro configurations of Mid-Century Modern perforated metal designs inspire this collection of pendants, wall and ceiling mounts complete in a two tone powder coat finish. The spun metal shades are punched with large circular perforations that scatter a pattern of light when lit. Finished in a clean, two-tone Matte White and Black powder coat, these pieces add cheerful character to their space. The oversized shades on the wall sconce and portable lamps also feature a swivel joint that allow you to position the shade and direct the light with ease. A convenient switch on the back of the shade operates a 3-step dimmer to adjust the lamp's brightness at the touch of a button.

## GLASS

White WT

#### MATERIAL

Steel