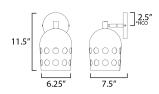

## **MEASUREMENTS**

DIMENSION : 7.25" L x 6.25" W x 11.5" H
MAX OAH : 5" W x 5" H

HANGING WEIGHT : 2.2 lb

LAMPING

INPUT VOLTAGE : 120V

BULB : 40W Incandescent E26 Medium , 40W Total

BULB INCLUDED : (Not Included)