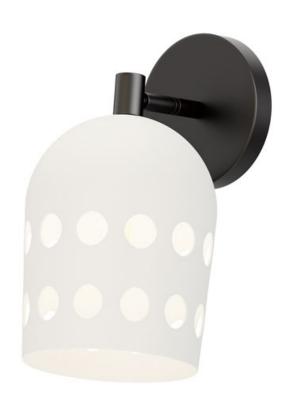

# PRODUCT DESCRIPTION

Retro configurations of Mid-Century Modern perforated metal designs inspire this collection of pendants, wall and ceiling mounts complete in a two tone powder coat finish. The spun metal shades are punched with large circular perforations that scatter a pattern of light when lit. Finished in a clean, two-tone Matte White and Black powder coat, these pieces add cheerful character to their space. The oversized shades on the wall sconce and portable lamps also feature a swivel joint that allow you to position the shade and direct the light with ease. A convenient switch on the back of the shade operates a 3-step dimmer to adjust the lamp's brightness at the touch of a button.

## GLASS

White WT

#### MATERIAL

Steel