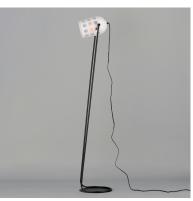

# PRODUCT DESCRIPTION

Retro configurations of Mid-Century Modern perforated metal designs inspire this collection of pendants, wall and ceiling mounts complete in a two tone powder coat finish. The spun metal shades are punched with large circular perforations that scatter a pattern of light when lit. Finished in a clean, two-tone Matte White and Black powder coat, these pieces add cheerful character to their space. The oversized shades on the wall sconce and portable lamps also feature a swivel joint that allow you to position the shade and direct the light with ease. A convenient switch on the back of the shade operates a 3-step dimmer to adjust the lamp's brightness at the touch of a button.