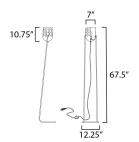

## **MEASUREMENTS**

DIMENSION : 12.25" W x 67.5" H x 12.25" Ext

HANGING WEIGHT : 14.3 lb

**LAMPING** 

INPUT VOLTAGE : 120\

BULB : 40W Incandescent E26 Medium , 40W Total

BULB INCLUDED : (Not Included)

DIMMABLE : Y
LIGHTING\_DIRECTION : Directional