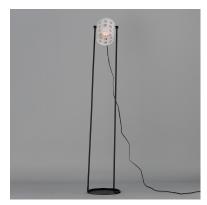

# PRODUCT DESCRIPTION

Retro configurations of Mid-Century Modern perforated metal designs inspire this collection of pendants, wall and ceiling mounts complete in a two tone powder coat finish. The spun metal shades are punched with large circular perforations that scatter a pattern of light when lit. Finished in a clean, two-tone Matte White and Black powder coat, these pieces add cheerful character to their space. The oversized shades on the wall sconce and portable lamps also feature a swivel joint that allow you to position the shade and direct the light with ease. A convenient switch on the back of the shade operates a 3-step dimmer to adjust the lamp's brightness at the touch of a button.