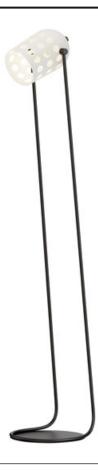

# PRODUCT DESCRIPTION

Retro configurations of Mid-Century Modern perforated metal designs inspire this collection of pendants, wall and ceiling mounts complete in a two tone powder coat finish. The spun metal shades are punched with large circular perforations that scatter a pattern of light when lit. Finished in a clean, two-tone Matte White and Black powder coat, these pieces add cheerful character to their space. The oversized shades on the wall sconce and portable lamps also feature a swivel joint that allow you to position the shade and direct the light with ease. A convenient switch on the back of the shade operates a 3-step dimmer to adjust the lamp's brightness at the touch of a button.